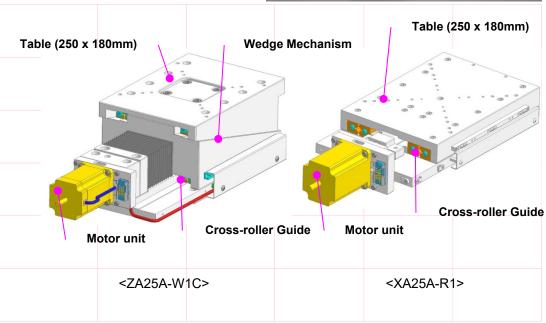

## High-Load X & Z Stage <ZA25A-W1C & XA25A-R1>

This picture shows the assemble of Z stage ZA25A-W1C on X stage XA25A-R1.

These stages have the high load capacity.

## **Features**

- ◆ The high-load capacity X and Z stages.
- ♦ The strength is remarkable.
- ♦ With 1 mm reading scale.
- ♦ It is consisted of 2 reliable Kohzu's standard stages.
- ◆ Many orientations assembling is possible.
- ◆Table size : 250 x 180 mm
- ♦5-phase stepping motor