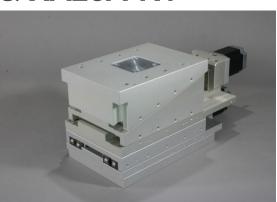

## High-Load X & Z Stage <ZA25A-W1C & XA25A-R1>

This picture shows the assemble of Z stage ZA25A-W1C on X stage XA25A-R1.

These stages have the high load capacity.