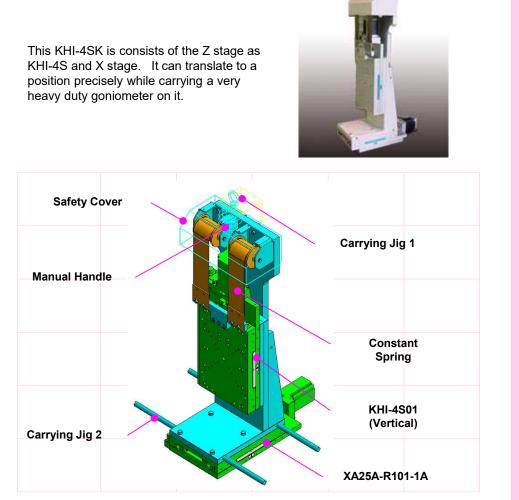

## **Features**

◆ The high-load capacity is supported by two of 15 kg forced constant springs.

The slim dimension makes easy installation.

◆The mechanical limit switch installed is better for radiation.

• With 1 mm reading scale.

◆ The rigidness is achieved by the steel welded support.

With the safety cover.

♦It is consisted of 2 reliable Kohzu's standard stages.

◆The carrying jig makes easy handling of transportation itself.

◆Table size : 250 x 180 mm